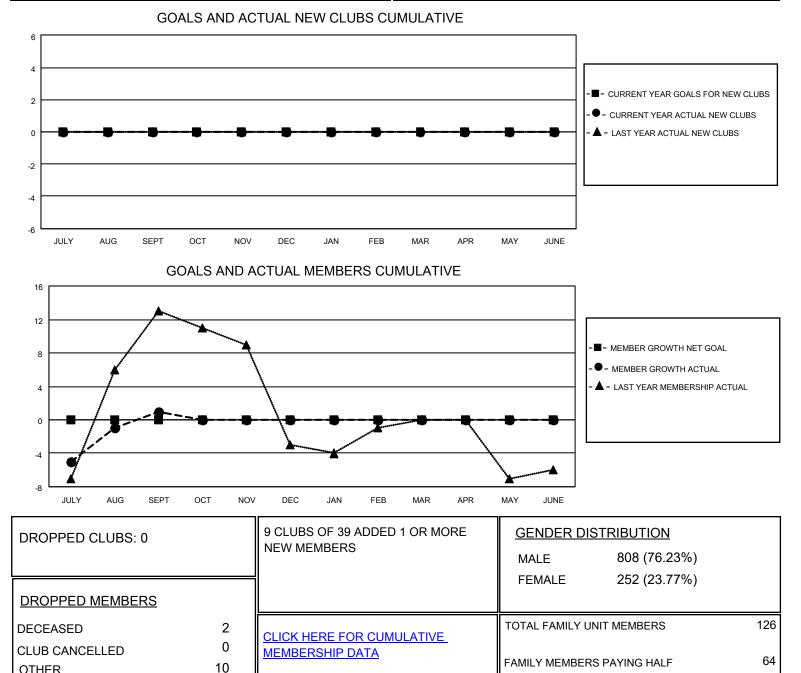

## LOCATION MISSOURI

District 26 M1

Results as of: 9/30/2020

| Clubs                 |               |           |               | Members               |                        |                         |                                                    |
|-----------------------|---------------|-----------|---------------|-----------------------|------------------------|-------------------------|----------------------------------------------------|
| RESULTS FOR 2020-2021 |               |           |               | RESULTS FOR 2020-2021 |                        |                         |                                                    |
| QUARTER               | NEW CLUB GOAL | NEW CLUBS | DROPPED CLUBS | QUARTER MEME          | BER GROWTH NET<br>GOAL | MEMBER GROWTH<br>ACTUAL | DROPPED<br>MEMBERS ACTUAL<br>(including transfers) |
| JULY/AUG/SEPT         | 0             | 0         | 0             | JULY/AUG/SEPT         | 0                      | 13                      | 12                                                 |
| OCT/NOV/DEC           | 0             | 0         | 0             | OCT/NOV/DEC           | 0                      | 0                       | 0                                                  |
| JAN/FEB/MAR           | 0             | 0         | 0             | JAN/FEB/MAR           | 0                      | 0                       | 0                                                  |
| APR/MAY/JUNE          | 0             | 0         | 0             | APR/MAY/JUNE          | 0                      | 0                       | 0                                                  |